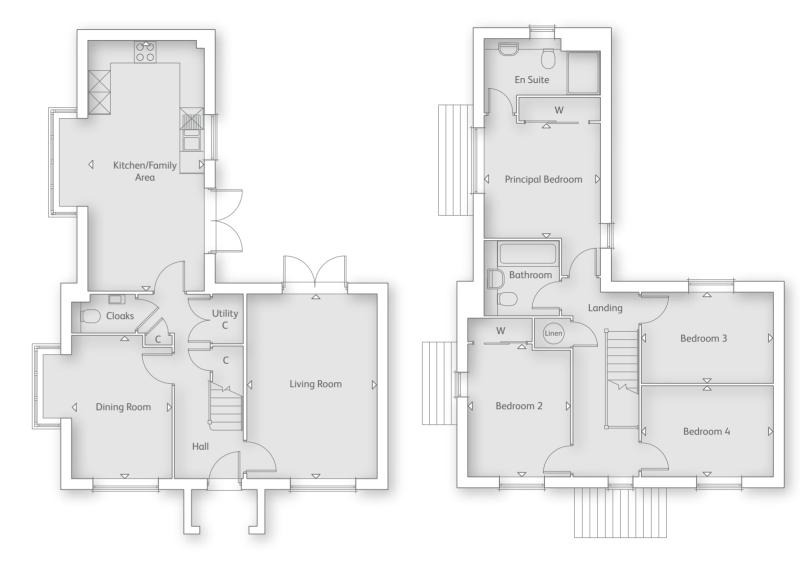

# THE WESTBOURNE

4 BEDROOM HOME

# GROUND FLOOR

Kitchen/Family Area
6.84m x 3.19m 22' 5" x 10' 5"
Living Room
3.54m x 5.04m 11' 7" x 16' 6"

Dining Room
3.90m x 2.72m 12' 9" x 8' 10"

### FIRST FLOOR

Principal Bedroom
3.16m x 3.12m

10' 4" x 10' 2"

Bedroom 2
2.78m x 3.61m

9' 1" x 11' 10"

Bedroom 3
3.59m x 2.46m

11' 9" x 8' 0"

Bedroom 4
3.59m x 2.46m

11' 9"x 8' 0"