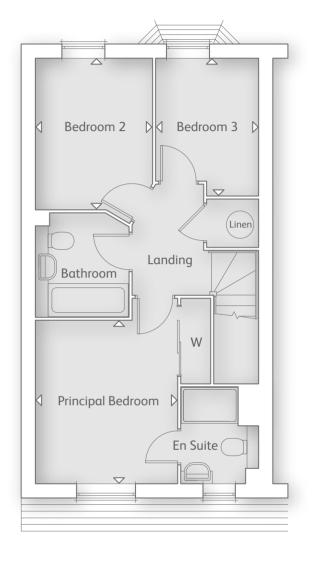

### FIRST FLOOR

Principal Bedroom
3.16m x 3.12m

10' 4" x 10' 2"

Bedroom 2
2.78m x 3.61m

9' 1" x 11' 10"

Bedroom 3
3.59m x 2.46m

11' 9" x 8' 0"

Bedroom 4
3.59m x 2.46m

11' 9"x 8' 0"