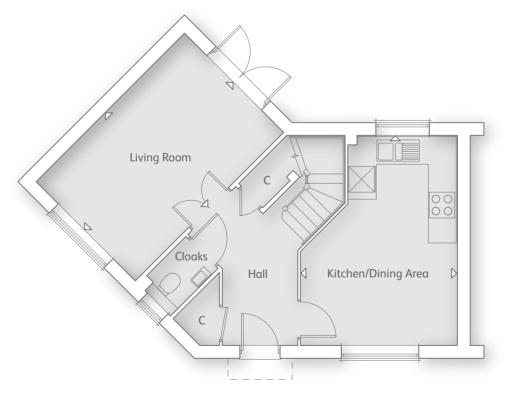

# THE WESTBOURNE

4 BEDROOM HOME

# GROUND FLOOR

Kitchen/Family Area
6.84m x 3.19m 22' 5" x 10' 5"
Living Room
3.54m x 5.04m 11' 7" x 16' 6"

Dining Room
3.90m x 2.72m 12' 9" x 8' 10"