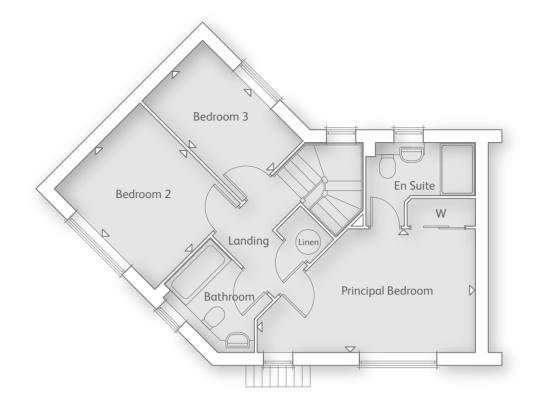

# THE WESTBOURNE

4 BEDROOM HOME

### FIRST FLOOR

Principal Bedroom
3.16m x 3.12m

10' 4" x 10' 2"

Bedroom 2
2.78m x 3.61m

9' 1" x 11' 10"

Bedroom 3
3.59m x 2.46m

11' 9" x 8' 0"

Bedroom 4
3.59m x 2.46m

11' 9"x 8' 0"