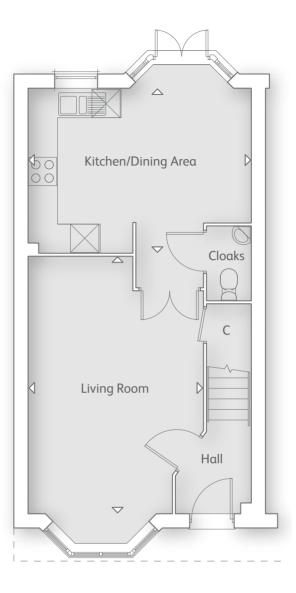

# GROUND FLOOR

Kitchen/Family Area
6.84m x 3.19m 22' 5" x 10' 5"
Living Room
3.54m x 5.04m 11' 7" x 16' 6"

Dining Room
3.90m x 2.72m 12' 9" x 8' 10"