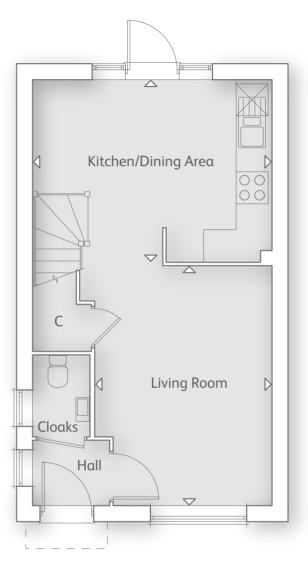

# THE ASHBANK

# 2 BEDROOM HOME

# GROUND FLOOR

Kitchen/Dining Area 4.44m x 3.37m 14' 6" x 11' 0"

Living Room

3.27m x 4.45m 10' 8" x 14' 7"

# FIRST FLOOR

Principal Bedroom

3.73m x 3.09m 12' 2" x 10' 1"

Bedroom 2

2.59m x 4.44m 8' 5" x 14' 6"