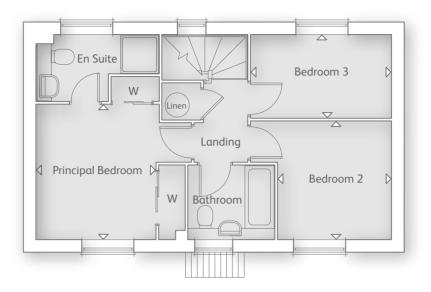

# THE WESTBOURNE

4 BEDROOM HOME

### FIRST FLOOR

Principal Bedroom
3.16m x 3.12m

10' 4" x 10' 2"

Bedroom 2
2.78m x 3.61m

9' 1" x 11' 10"

Bedroom 3
3.59m x 2.46m

11' 9" x 8' 0"

Bedroom 4
3.59m x 2.46m

11' 9"x 8' 0"