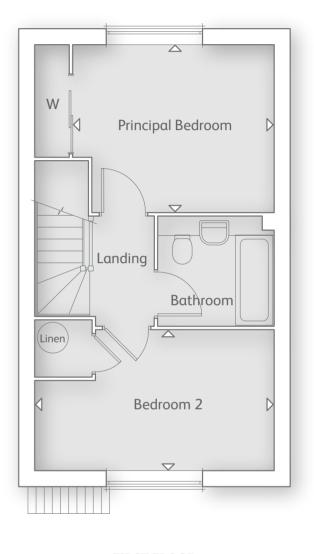

### FIRST FLOOR

Principal Bedroom
3.16m x 3.12m

10' 4" x 10' 2"

Bedroom 2
2.78m x 3.61m

9' 1" x 11' 10"

Bedroom 3
3.59m x 2.46m

11' 9" x 8' 0"

Bedroom 4
3.59m x 2.46m

11' 9"x 8' 0"