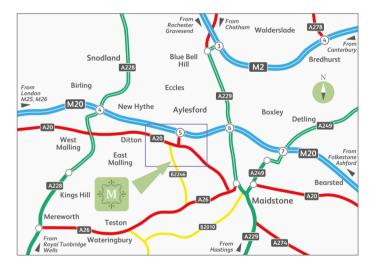

### FROM M25 ANTICLOCKWISE

Exit the M25 at junction 5 to join the M26 signposted Dover, Channel Tunnel, Maidstone.

Continue onto the M20. Leave the M20 at junction 5 signposted A20, Aylesford, Maidstone (West). At the roundabout take the third exit onto the A20. At the next roundabout take the second exit onto the A20 London Road.

Take the next left onto the B2246 Hermitage Lane.

After 800 metres you will see a sign for Barming Station.

Shortly after you will pass over the railway line.

Continue for a further 300 metres.

You will see our entrance on the left hand side.

### FROM M25 CLOCKWISE

Exit the M25 at junction 3 to join the M20 signposted Dover, Channel Tunnel, Maidstone.

Leave the M20 at junction 5 signposted A20, Aylesford, Maidstone (West). At the roundabout take the third exit onto the A20. At the next roundabout take the second exit onto the A20 London Road.

SAT NAV: ME16 9NT