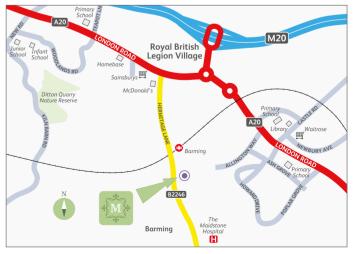

### FROM M25 ANTICLOCKWISE

Exit the M25 at junction 5 to join the M26 signposted Dover, Channel Tunnel, Maidstone.

Continue onto the M20. Leave the M20 at junction 5 signposted A20, Aylesford, Maidstone (West). At the roundabout take the third exit onto the A20. At the next roundabout take the second exit onto the A20 London Road.

Take the next left onto the B2246 Hermitage Lane.

After 800 metres you will see a sign for Barming Station.

Shortly after you will pass over the railway line.

Continue for a further 300 metres.

You will see our entrance on the left hand side.

### FROM M25 CLOCKWISE

Exit the M25 at junction 3 to join the M20 signposted Dover, Channel Tunnel, Maidstone.

Leave the M20 at junction 5 signposted A20, Aylesford, Maidstone (West). At the roundabout take the third exit onto the A20. At the next roundabout take the second exit onto the A20 London Road.

SAT NAV: ME16 9NT