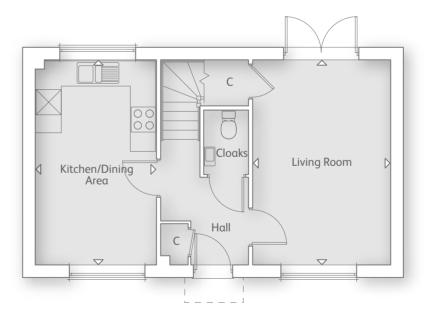

# THE WESTBOURNE

4 BEDROOM HOME

# GROUND FLOOR

Kitchen/Family Area
6.84m x 3.19m 22' 5" x 10' 5"
Living Room
3.54m x 5.04m 11' 7" x 16' 6"

Dining Room
3.90m x 2.72m 12' 9" x 8' 10"