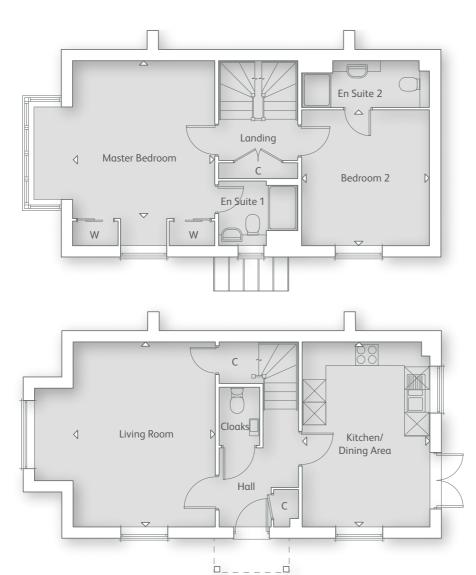

## THE SOMBOURNE

4 BEDROOM HOME

#### SECOND FLOOR

| Bedroom 3<br>4.84m x 3.75m | 15' 10" x 12' 3" |
|----------------------------|------------------|
| Bedroom 4<br>4.84m x 3.36m | 15' 10" x 11' 0" |

#### FIRST FLOOR

| Master Bedroom<br>4.13m x 3.71m | 13' 6" x 12' 2" |
|---------------------------------|-----------------|
| Bedroom 2<br>3.54m x 3.33m      | 11' 7 x 10' 11" |

#### **GROUND FLOOR**

| Kitchen/Dining Ar            | ea                |
|------------------------------|-------------------|
| 4.84m x 3.33m                | 15' 10" x 10' 11" |
| Living Room<br>4.84m x 3.71m | 15' 10" x 12' 2"  |

Please note floor plans are not to scale. Doors, Bays and Window configuration may vary. †Where applicable/practicable. For more information regarding garages, carports and allocated parking, please speak to one of our Sales Consultants. Please note that fittings and features installed may vary from shown.