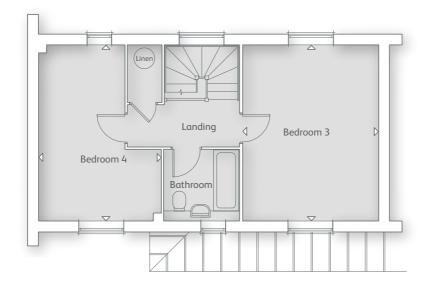

#### SECOND FLOOR

| Bedroom 3<br>4.84m x 3.72m | 15' 10" x 12' 2" |
|----------------------------|------------------|
| Bedroom 4<br>4.84m x 3.36m | 15' 10" x 11' 0" |

# Kitchen/ Dining Area Cloaks Hall

#### FIRST FLOOR

| Master Bedroom<br>4.84m x 3.71m | 15' 10" x 12' 2" |
|---------------------------------|------------------|
| Bedroom 2<br>3.54m x 3.33m      | 11' 7" x 10' 11" |

#### **GROUND FLOOR**

| Kitchen/Dining Ar            | ea                |
|------------------------------|-------------------|
| 4.84m x 3.33m                | 15' 10" x 10' 11" |
| Living Room<br>4.84m x 3.71m | 15' 10" x 12' 2"  |

Please note floor plans are not to scale. Doors, Bays and Window configuration may vary. +Where applicable/practicable. For more information regarding garages, carports and allocated parking, please speak to one of our Sales Consultants. Please note that fittings and features installed may vary from shown.