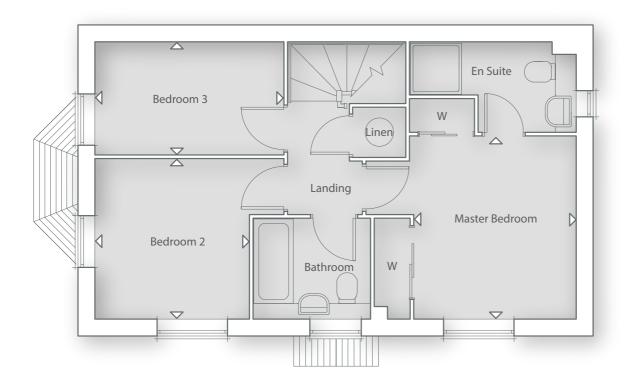

#### SECOND FLOOR

| Bedroom 3<br>4.84m x 3.75m | 15' 10" x 12' 3" |
|----------------------------|------------------|
| Bedroom 4<br>4.84m x 3.36m | 15' 10" x 11' 0" |

#### FIRST FLOOR

| Master Bedroom<br>4.13m x 3.71m | 13' 6" x 12' 2" |
|---------------------------------|-----------------|
| Bedroom 2<br>3.54m x 3.33m      | 11' 7 x 10' 11" |