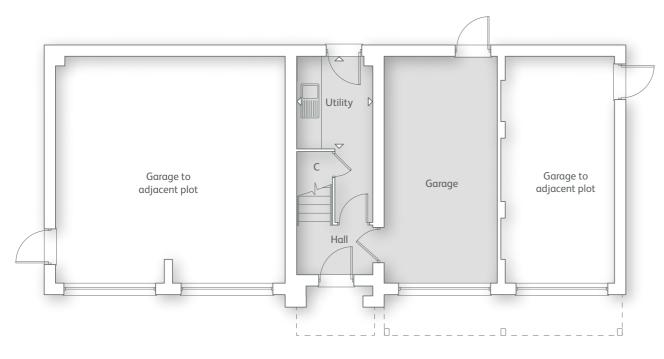

- Single Garage (Plots 42 & 64) Double Garage (Plots 55 & 77)
- External power point, EV ready (subject to layout)
- Outdoor patio space with gated access
- Wireless doorbell
- Motion activated front entrance light
- Easy clean hinges to all windows above ground floor level
- Slate tile door number
- Slim space saver water butt