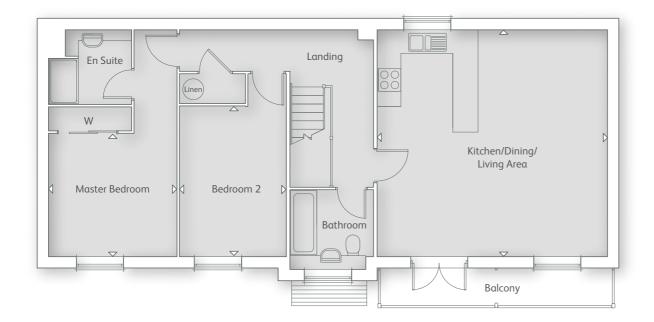

#### SECOND FLOOR

| Bedroom 3<br>4.84m x 3.75m | 15' 10" x 12' 3" |
|----------------------------|------------------|
| Bedroom 4<br>4.84m x 3.36m | 15' 10" x 11' 0" |

#### FIRST FLOOR

| Master Bedroom<br>4.13m x 3.71m | 13' 6" x 12' 2" |
|---------------------------------|-----------------|
| Bedroom 2<br>3.54m x 3.33m      | 11' 7 x 10' 11" |

#### **GROUND FLOOR**

| Kitchen/Dining Ar            | ea                |
|------------------------------|-------------------|
| 4.84m x 3.33m                | 15' 10" x 10' 11" |
| Living Room<br>4.84m x 3.71m | 15' 10" x 12' 2"  |