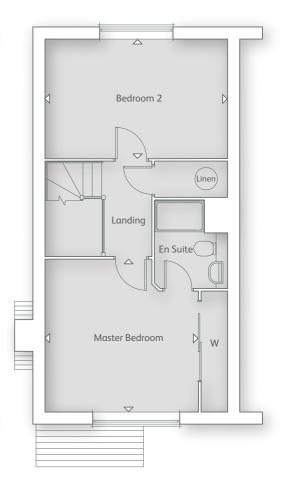

#### SECOND FLOOR

| Bedroom 3<br>4.84m x 3.75m | 15' 10" x 12' 3" |
|----------------------------|------------------|
| Bedroom 4<br>4.84m x 3.36m | 15' 10" x 11' 0" |

#### FIRST FLOOR

| Master Bedroom<br>4.13m x 3.71m | 13' 6" x 12' 2" |
|---------------------------------|-----------------|
| Bedroom 2<br>3.54m x 3.33m      | 11' 7 x 10' 11" |