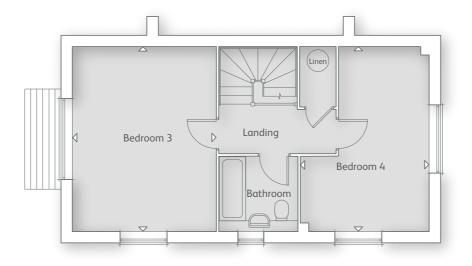

#### SECOND FLOOR

| Bedroom 3<br>4.84m x 3.75m | 15' 10" x 12' 3" |
|----------------------------|------------------|
| Bedroom 4<br>4.84m x 3.36m | 15' 10" x 11' 0" |