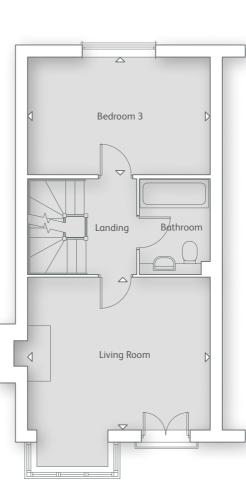

#### SECOND FLOOR

| Bedroom 3<br>4.84m x 3.75m | 15' 10" x 12' 3" |
|----------------------------|------------------|
| Bedroom 4<br>4.84m x 3.36m | 15' 10" x 11' 0" |

#### FIRST FLOOR

| Master Bedroom<br>4.13m x 3.71m | 13' 6" x 12' 2" |
|---------------------------------|-----------------|
| Bedroom 2<br>3.54m x 3.33m      | 11' 7 x 10' 11" |