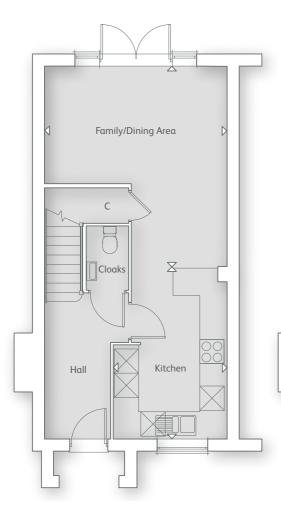

#### **GROUND FLOOR**

| Kitchen/Dining Ar            | ea                |
|------------------------------|-------------------|
| 4.84m x 3.33m                | 15' 10" x 10' 11" |
| Living Room<br>4.84m x 3.71m | 15' 10" x 12' 2"  |

# Kitchen/ Dining Area Cloaks Hall