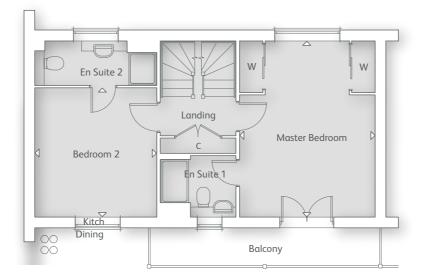

#### FIRST FLOOR

 Kitchen/Dining/Living Area

 6.03m x 5.94m
 19' 9" x 19' 5"

 Master Bedroom

 3.34m x 3.21m
 10' 11" x 10' 6"

 Bedroom 2

 3.92m x 2.76m
 12' 10" x 9' 0"

#### GROUND FLOOR

Utility 2.39m x 1.96m 7' 10" x 6' 5"