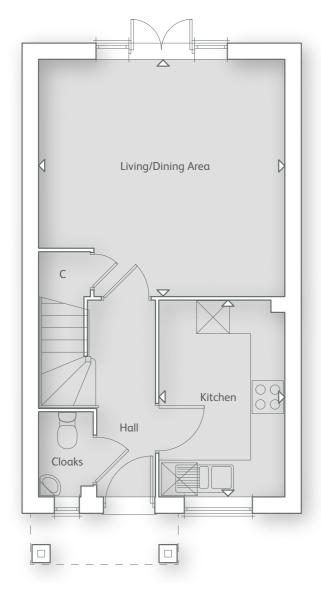

# Kitchen/ Dining Area Cloaks Hall

#### FIRST FLOOR

| Master Bedroom<br>4.84m x 3.71m | 15' 10" x 12' 2" |
|---------------------------------|------------------|
| Bedroom 2<br>3.54m x 3.33m      | 11' 7" x 10' 11" |

#### **GROUND FLOOR**

| Kitchen/Dining Ar            | ea                |
|------------------------------|-------------------|
| 4.84m x 3.33m                | 15' 10" x 10' 11" |
| Living Room<br>4.84m x 3.71m | 15' 10" x 12' 2"  |