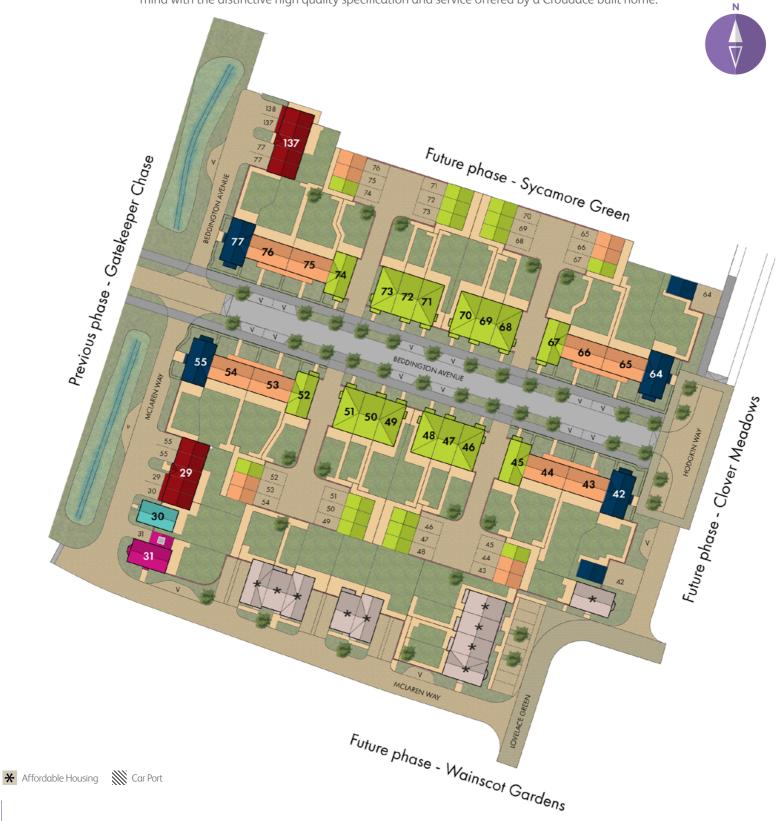

## GENERAL DEVELOPMENT LAYOUT

Each home within Campion Grove is considered in design, generous in proportion and gives peace of mind with the distinctive high quality specification and service offered by a Croudace built home.

**THE SOMBOURNE**4 BEDROOM HOMEPLOTS 42, 55, 64 & 77

**THE FARLEIGH** 4 BEDROOM HOME PLOTS 43, 44, 53, 54, 65, 66, 75 & 76

**THE BRINDLEY** 3 BEDROOM HOME PLOTS 45, 46, 47, 48, 49, 50, 51, 52, 67, 68, 69, 70, 71, 72, 73 & 74

> THE HAMILTON 3 BEDROOM HOME PLOT 31

THE COMPTON 2 BEDROOM HOME PLOTS 29 & 137 THE CARLTON 2 BEDROOM HOME PLOT 30