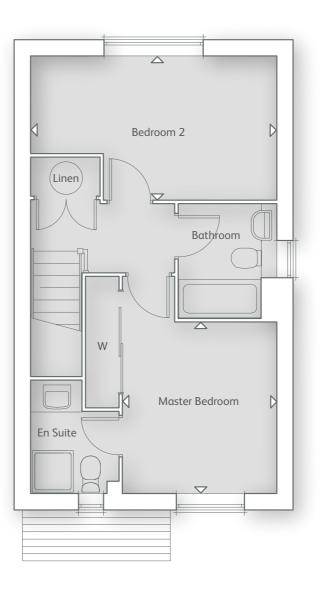

> THE HAMILTON 3 BEDROOM HOME PLOT 31

THE COMPTON 2 BEDROOM HOME PLOTS 29 & 137 THE CARLTON 2 BEDROOM HOME PLOT 30

#### FIRST FLOOR

 Kitchen/Dining/Living Area

 6.03m x 5.94m
 19' 9" x 19' 5"

 Master Bedroom

 3.34m x 3.21m
 10' 11" x 10' 6"

 Bedroom 2

 3.92m x 2.76m
 12' 10" x 9' 0"

#### GROUND FLOOR

Utility 2.39m x 1.96m 7' 10" x 6' 5"