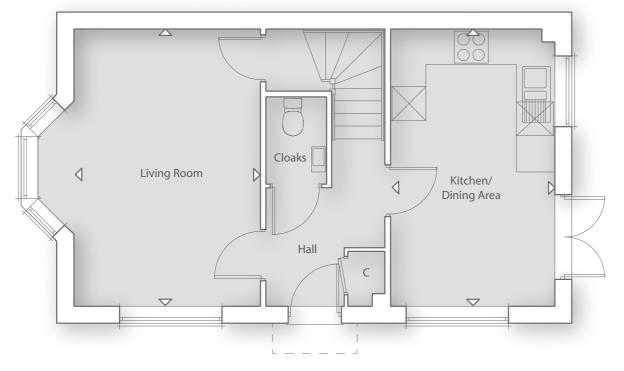

#### **GROUND FLOOR**

| Kitchen/Dining Ar            | ea                |
|------------------------------|-------------------|
| 4.84m x 3.33m                | 15' 10" x 10' 11" |
| Living Room<br>4.84m x 3.71m | 15' 10" x 12' 2"  |