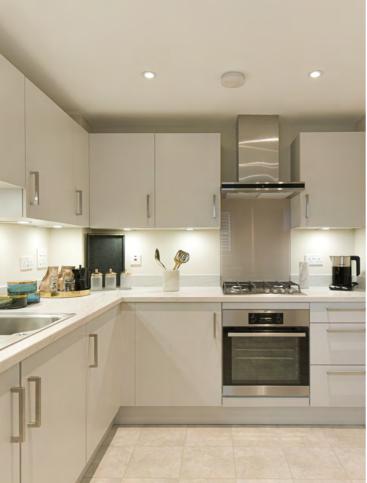

#### MODERN KITCHEN SPACE

- Paula Rosa Manhattan designed Kitchen
- High quality furniture with soft close doors/drawers and LED pelmet lighting
- Laminate worktops with up-stand to Kitchen
- Chimney extractor hood
- Stainless steel double electric oven
- Induction hob with glass splashback
- Integrated fridge/freezer
- Integrated dishwasher
- Integrated washing machine