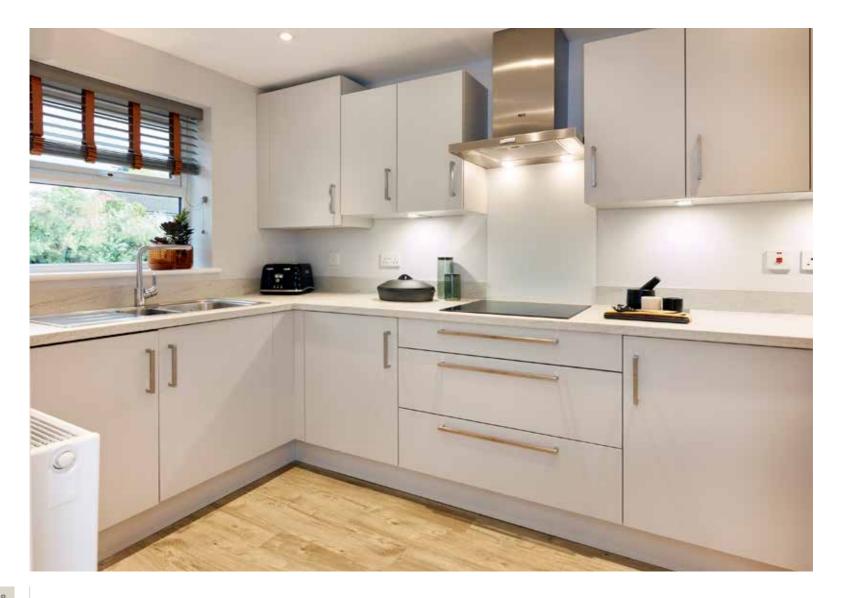

#### MODERN KITCHEN SPACE

- Paula Rosa Manhattan designed Kitchen
- High quality furniture with soft close doors/drawers and LED pelmet lighting
- Laminate worktops with up-stand to Kitchen
  - Chimney extractor hood
  - Stainless steel single electric oven
  - Induction hob with glass splashback
  - Space for fridge/freezer
  - Integrated washing machine