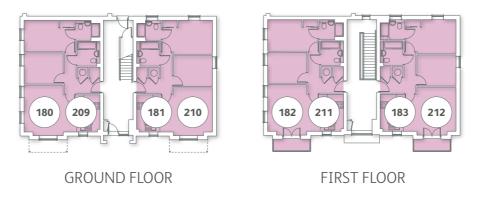

THE TEWIN 2 BEDROOM HOME PLOTS 179 AND 213

THE BRAMFIELD 2 BEDROOM HOME PLOTS 35, 36, 37 AND 38

THE BENINGTON 2 BEDROOM APARTMENT PLOTS 180, 181, 182, 183, 209, 210, 211 AND 212

## **THE BENINGTON** 2 BEDROOM APARTMENT

#### EXTERNAL FEATURES

- Timber framed carport and parking space (Plots 180, 181, 209 and 210)
- Allocated parking spaces (Plots 182, 183, 211 and 212)
- Motion activated front entrance light
- Balcony (Plots 182, 183, 211 and 212)

#### **GROUND FLOOR**

|       | en/Living/Dini<br>m x 4.09m | ing Area<br>21' 9" x 13' 5' | , |
|-------|-----------------------------|-----------------------------|---|
|       | pal Bedroom<br>n x 2.75m    | 14' 4" x 9' 0"              |   |
| Deare | oom 2<br>n x 2.72m          | 11' 2" x 8' 11'             | , |