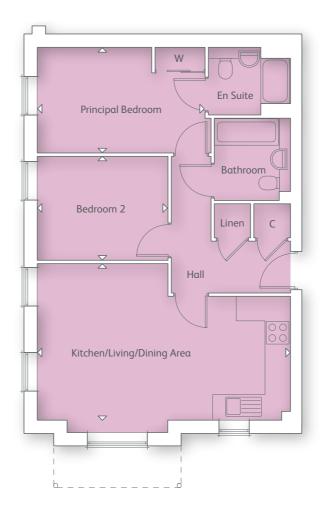

#### **GROUND FLOOR**

|       | en/Living/Dini<br>m x 4.09m | ing Area<br>21' 9" x 13' 5' | , |
|-------|-----------------------------|-----------------------------|---|
|       | pal Bedroom<br>n x 2.75m    | 14' 4" x 9' 0"              |   |
| Deare | oom 2<br>n x 2.72m          | 11' 2" x 8' 11'             | , |

Please note floor plans are not to scale. Doors, Bays and Window configuration may vary. + Where applicable/practicable. For more information regarding garages, carports and allocated parking, please speak to one of our Sales Consultants. Please note that fittings and features installed may vary from shown.