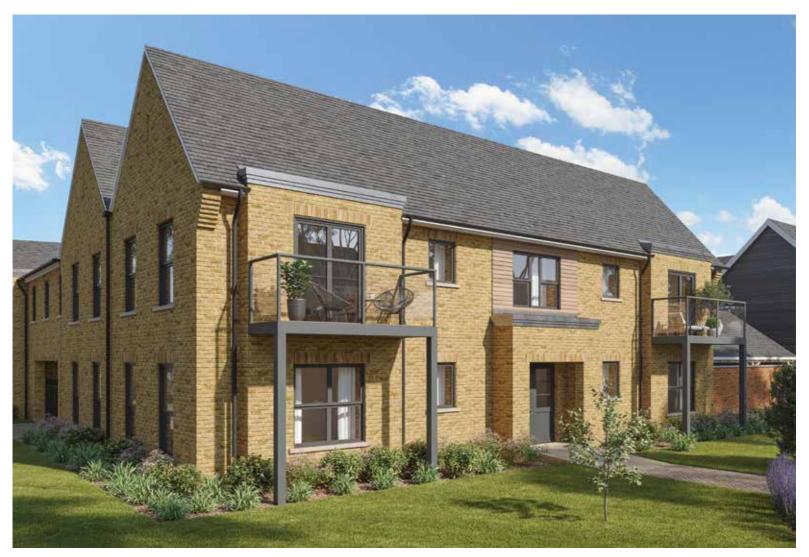

HISTORIC AND PROTECTED LANDSCAPES OF PANSHANGER PARK IN HERTFORD, HERTFORDSHIRE.

## GENERAL DEVELOPMENT LAYOUT

Each home within Birch Grove is considered in design, generous in proportion and gives peace of mind with the distinctive high quality specification and service offered by a Croudace built home.





THE HORNSMILL 3 BEDROOM HOME PLOTS 39, 111 AND 115



THE BAYFORD 3 BEDROOM HOME PLOTS 184 AND 208



THE HERTBOURNE 3 BEDROOM HOME PLOTS 34 AND 218



THE BROXBOURNE 3 BEDROOM HOME PLOTS 185 AND 207



THE YEWLAND 3 BEDROOM HOME PLOTS 112, 113 AND 114 SOLD

THE TEWIN 2 BEDROOM HOME PLOTS 179 AND 213



THE BRAMFIELD 2 BEDROOM HOME PLOTS 35, 36, 37 AND 38



THE BENINGTON 2 BEDROOM APARTMENT PLOTS 180, 181, 182, 183, 209, 210, 211 AND 212

## **THE BENINGTON** 2 BEDROOM APARTMENT



#### MODERN KITCHEN SPACE

- Paula Rosa Manhattan designed Kitchen
- High quality furniture with soft close doors/drawers and LED pelmet lighting
- Laminate worktops with up-stand to Kitchen
  - Chimney extractor hood
  - Stainless steel single electric oven
  - Induction hob with glass splashback
  - Space for fridge/freezer
  - Integrated washing machine

#### DECORATION AND JOINERY

- Vertical 5 panel moulded internal doors
- Built-in wardrobe to Principal Bedroom

#### QUALITY BATHROOM AND EN SUITE

- Handmade British Quality Bathrooms by Utopia
- White sanitaryware and chrome fittings
- Ceramic wall tiles
- Heated towel radiators
- Fitted furniture to Bathroom and En Suite
- Shower enclosure with thermostatic shower in En Suite
- Bath with screen and thermostatic bath/shower mixer